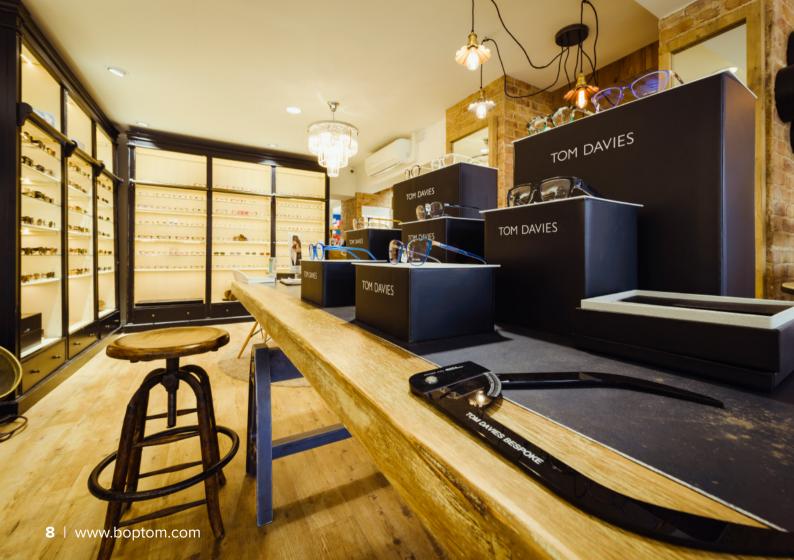

TOM DAVIES

TOM FORD

# tom davies bespoke

At Broadhurst Optometrists, we can adapt any TD Tom Davies frame and have it custom made just for you.

Our Tom Davies bespoke service is offered at Broadhurst Lytham where we can adapt any TD Tom Davies frame to suit your requirements and individual style. It gives us the power to create the perfect frame, especially for you. As part of this service, frames can be manufactured in a range of different materials from acetate, titanium and even horn.

Our bespoke consultation process begins with a discussion of personal tastes and preferences enabling us to select the right frames for you. We then take a series of precise measurements and photographs, which are submitted to the TD design studio. Your frame is then meticulously made by hand and to the highest of standards. Lastly, your unique frame is discreetly laser engraved with your name on the inside of the temple arm. Finally, your creation is ready to fit to perfection.